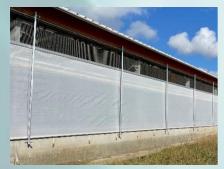

| Scheme of the curtains of APH-CRD-Start series<br>windproof stands |  |  |  |  |  |
|--------------------------------------------------------------------|--|--|--|--|--|
|                                                                    |  |  |  |  |  |

- Opening mode of the curtains from top to bottom
- Winding system with drive shaft (canvas is connected to pipes by means of its fastening in a special groove of tubes for equable twisting, preventing folds and tears).
- All pipes are made of aluminum (we don't use galvanized steel).
- The system of transparent curtains is equipped with extreme end boxes, thus preventing blowing in of wind/snow/rain.

- Made of aluminum profile .
- Equipped with rubber dumper to prevent canvas from wear and tear and to reduce noise.
- Equipped with brackets, providing adjustment of the gap between the canvas and stands .
- Installation inside and outside of the opening .
- Step- 1,5 m.
- Do not require adjustments in the process of exploitation .