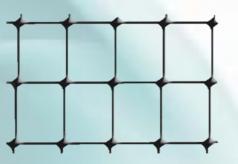

- Plastic netting

## - Windproof stands

Stainless steel wire rope.

- Made in Italy .
- Dual purpose reduction of draft and protection from birds
- Material high strengths polypropylene
- Mesh size- 22x35mm.
- Weight 1 m2. 70 gr/m2.
- Color black.