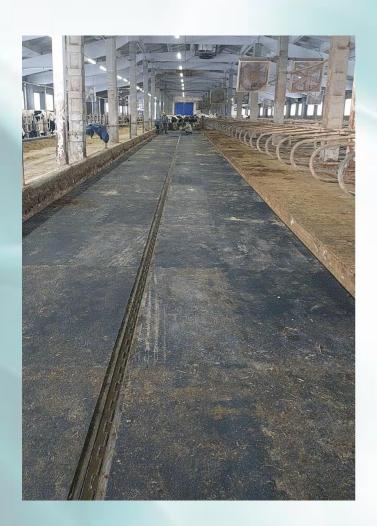

## Areas of use:

- waiting areas;
- milking parlors;
- passage corridors
- feed and manure channels;
- stables and other agricultural premises;
- stalls.