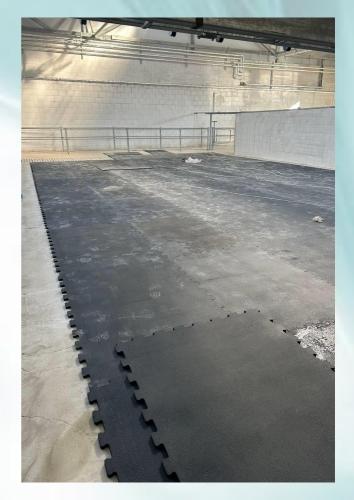

## Commercial offer for the supply of rubber mats Animat (Canada) for cowsheds

## Mats with puzzle connection

Rubber floor covering is made in the form of rectangular mats with a puzzle connection alongside the perimeter. The upper layer has anti-slip embossment, which prevents animals from slipping. Besides, it boasts sufficient dumping capacity for hooves protection. The bottom layer in its turn has grooves for draining of liquids.

The mat is made of high-quality rubber, capable of withstanding technological transport, as well as scraper manure removal systems. When laying on slatted floor, it is possible to cut holes, so that floor and covering gaps match 100%. This covering is resistible to all kinds of technical liquids, used in cowsheds. The design of the rubber mats prevents dirt contamination of the lower part, even during the installation.

## **Product characteristics:**

Mats with puzzle connection

- lengths 1778mm;
- width 1157mm;
- thickness 19mm;
- floor space 2,06m2.;
- upper side: anti-slip embossment;
- bottom side: micro grooves for moisture drainage;
- base of the material: 100% recycled rubber;