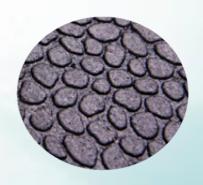

## Mats with puzzle connection

Rubber floor covering is made in the form of rectangular mats with a puzzle connection alongside the perimeter. The upper layer has anti-slip embossment, which prevents animals from slipping. Besides, it boasts sufficient dumping capacity for hooves protection. The bottom layer in its turn has grooves for draining of liquids.