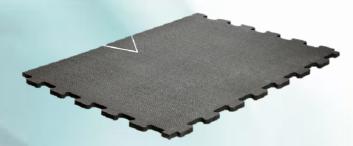

## Mats with puzzle connection

Rubber floor covering is made in the form of rectangular mats with a puzzle connection alongside the perimeter. The upper layer has anti-slip embossment, which prevents animals from slipping. Besides, it boasts sufficient dumping capacity for hooves protection. The bottom layer in its turn has grooves for draining of liquids.

## **Product characteristics:**

Mats with puzzle connection

- lengths 1778mm;
- width 1157mm;
- thickness 19mm;
- floor space 2,06m2.;
- upper side: anti-slip embossment;
- bottom side: micro grooves for moisture drainage;
- base of the material: 100% recycled rubber;