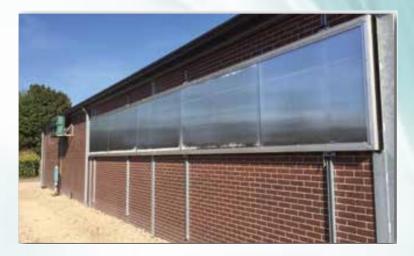

## Commercial offer for the supply of polycarbonate windows

A single-leaf window with polycarbonate filling represents a modular hinged structure on a window opening in a livestock farm. The transparent structure is based on celled polycarbonate (16 mm), which is resistant to ultraviolet. The modules (panels) are up to 2.1 m.

There are guides made of aluminum on the inside of the blinds, ensuring true vertical movement of the blinds and limiting the vibration of the blinds toward the outside, so that the sealing brush fits tightly.